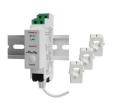

#### **Shelly Pro 3EM**

# (up to three 120 A or 400 A current transformers)

- 3-phase energy meter for tophat rails (bidirect.)
- Measuring of up to 3 phases or consumers
- · WiFi, LAN

#### **Function for Manager:**

- Manager main meter or energy meter
- · Inverter meter