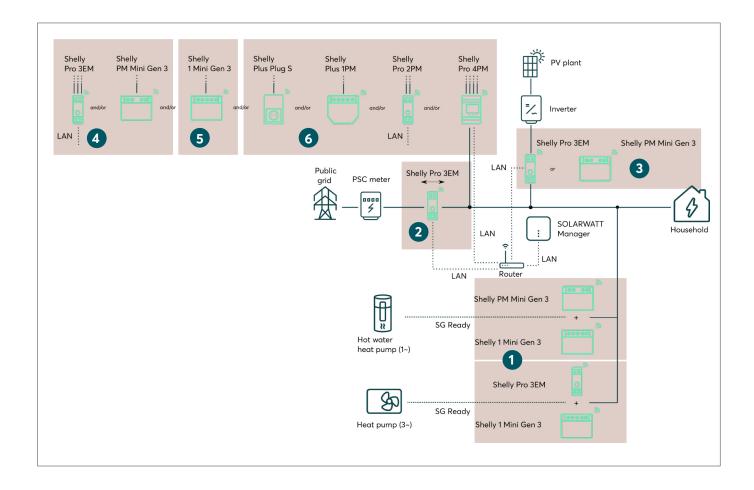

#### **Use Cases for the SOLARWATT Manager:**

- 1 as SG Ready connection
- 2 as main meter when there is no SOLARWATT Battery
- 3 as generation meter for measuring 1-ph. and 3-ph. inverters
- 4 as **energy meter for measuring** 1-ph. and 3-ph. consumers
- 5 as standalone smart plug for controlling individual consumers
- 6 as energy meter (for measuring) and smart plug (for controlling) 1-ph. consumers