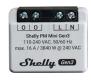

#### Shelly PM Mini Gen3

- Power meter for flush-mounted installation
- · Measuring of one consumer
- Max. 16 A, 240 VAC

#### Function for Manager:

- · Energy meter
- · Inverter meter